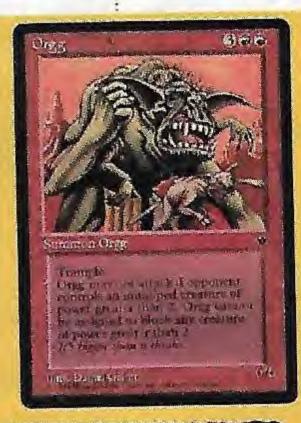

# TAROT: The Gathering

In the sixteenth century, there was another game based on magic cards—they called it Tarot. Today, we use those cards to divine the future. Is there a tournament victory in the cords for you?

Cups

Swords

Pentacles

1 Draconian Cylix

1 Golgothian Sylex

1 Ashnod's Cylix

1 Urza's Chalice

1 Celestial Sword

1 Sword of the Ages

1 Pentagram of the Ages

1 Sol Grail

1 Runesword

1 Zelyon Sword

I Tablet of Epityr

1 Nevinyrral's Disk

1 Unholy Strength (revised)

1 Conservator

1 Life Chisel

### THE MAJOR ARCANA

- 1 Chaos Harlequin (The Fool)
- 1 Wandering Mage (The Magician)
- 1 Willow Priestess

(The High Priestess)

- 1 Lady of the Mountain
  - (The Empress)
- 1 Lord of Tresserhorn

(The Emperor)

- 1 Preacher (The Heirophant)
- 1 Taste of Paradise (The Lovers)
- 1 War Chariot (The Chariot)
- 1 Surge of Strength (Strength)
- 1 Uncle Istvan (The Hermit)
- 1 Wheel of Fortune (Wheel of Fortune)
- 1 Justice (Justice)
- 1 Havenwood Battleground